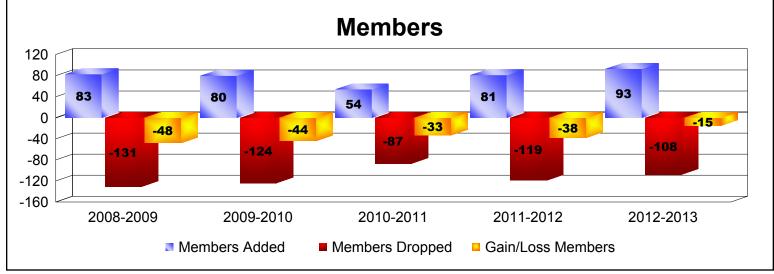

District 31 B

As of June 2013 Cumulative

| Year      | New<br>Clubs | Dropped<br>Clubs | Gain/<br>Loss<br>Clubs | New<br>Members | Charter<br>Members | Reinstate<br>Members | Transfer<br>Members | Total<br>Member<br>Added | Total<br>Members<br>Dropped | Gain/<br>Loss<br>Members |
|-----------|--------------|------------------|------------------------|----------------|--------------------|----------------------|---------------------|--------------------------|-----------------------------|--------------------------|
| 2008-2009 | 0            | 0                | 0                      | 76             | 0                  | 6                    | 1                   | 83                       | -131                        | -48                      |
| 2009-2010 | 0            | -1               | -1                     | 66             | 0                  | 3                    | 11                  | 80                       | -124                        | -44                      |
| 2010-2011 | 0            | -2               | -2                     | 48             | 0                  | 2                    | 4                   | 54                       | -87                         | -33                      |
| 2011-2012 | 0            | 0                | 0                      | 76             | 0                  | 1                    | 4                   | 81                       | -119                        | -38                      |
| 2012-2013 | 1            | -1               | 0                      | 54             | 30                 | 6                    | 3                   | 93                       | -108                        | -15                      |
| Average   | 0            | -1               | -1                     | 64             | 6                  | 4                    | 5                   | 78                       | -114                        | -36                      |