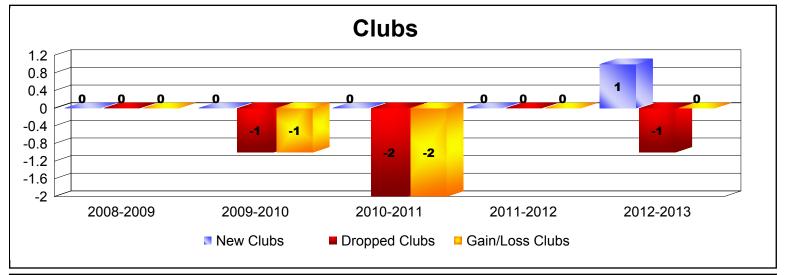

District 31 B

As of June 2013 Cumulative

| Year      | New<br>Clubs | Dropped<br>Clubs | Gain/<br>Loss<br>Clubs | New<br>Members | Charter<br>Members | Reinstate<br>Members | Transfer<br>Members | Total<br>Member<br>Added | Total<br>Members<br>Dropped | Gain/<br>Loss<br>Members |
|-----------|--------------|------------------|------------------------|----------------|--------------------|----------------------|---------------------|--------------------------|-----------------------------|--------------------------|
| 2008-2009 | 0            | 0                | 0                      | 76             | 0                  | 6                    | 1                   | 83                       | -131                        | -48                      |
| 2009-2010 | 0            | -1               | -1                     | 66             | 0                  | 3                    | 11                  | 80                       | -124                        | -44                      |
| 2010-2011 | 0            | -2               | -2                     | 48             | 0                  | 2                    | 4                   | 54                       | -87                         | -33                      |
| 2011-2012 | 0            | 0                | 0                      | 76             | 0                  | 1                    | 4                   | 81                       | -119                        | -38                      |
| 2012-2013 | 1            | -1               | 0                      | 54             | 30                 | 6                    | 3                   | 93                       | -108                        | -15                      |
| Average   | 0            | -1               | -1                     | 64             | 6                  | 4                    | 5                   | 78                       | -114                        | -36                      |